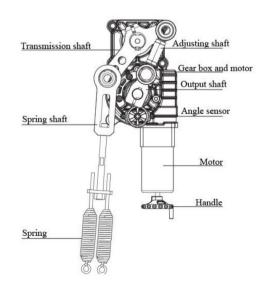

## Features

- Multiple control options
- > Auto close and bounce-up to prevent damage.
- > Adjustable direction and speed for flexibility.
- Protective measures: anti-wind, motor overheat prevention, anti-surge, thunder-proof.
- > Durable, waterproof housing for outdoor use.
- > Photosensitive sensor for intelligent LED control.
- > Opening-first function for improved access rate.
- Standard electric interface for easy system integration.