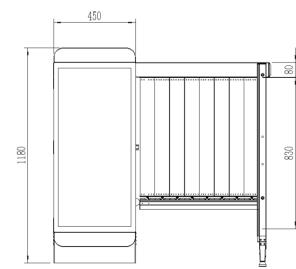

## **Specifications**

| Power Supply        | 220V±10%/50HZ,60HZ |
|---------------------|--------------------|
| Motor Power         | AC220V,160W        |
| Advertising Plate   | 82 x 830mm         |
| Advertising Screen  | 440 x 920mm        |
| Operational time    | 3s~6s              |
| Boom Length         | 3m                 |
| Housing Dimension   | 450 x 331 x 1180mm |
| Led strip supply    | DC12V              |
| Working Temperature | -30°to 80°         |
| Remote Control      | ≤30m               |
| Protection Grade    | IP54               |