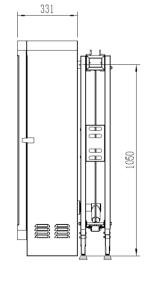

## **Specifications**

| Power Supply        | 220V±10%/50HZ,60HZ |
|---------------------|--------------------|
| Motor Power         | AC220V,160W        |
| Advertising Plate   | 82 x 830mm         |
| Advertising Screen  | 440 x 920mm        |
| Operational time    | 3s~6s              |
| Boom Length         | 3m                 |
| Housing Dimension   | 450 x 331 x 1180mm |
| Led strip supply    | DC12V              |
| Working Temperature | -30°to 80°         |
| Remote Control      | ≤30m               |
| Protection Grade    | IP54               |