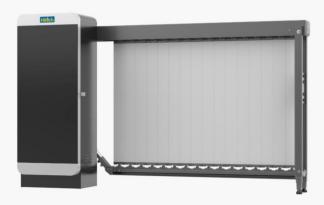

## HB160

The HB-160A is a highly durable and efficient vehicle barrier system, featuring a 160-watt power rating and a 3-meter boom length. Built for secure access control, it delivers smooth operation with a fast 3-second response time. Equipped with anti-ram capabilities, the system effectively deters unauthorized vehicle entry. Its robust construction ensures resilience in various environments, meeting industry-standard security requirements. Additionally, the HB-160A offers customization options, including adjustable barrier arm lengths, control mechanisms, and aesthetic finishes, making it a flexible solution for managing access to restricted areas. This vehicle barrier combines reliability with advanced technology to meet diverse site needs.